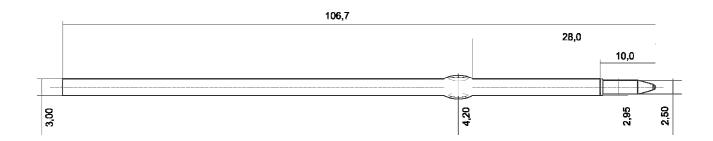

## **Dimensional Drawing**

| Technical data           |                                        |
|--------------------------|----------------------------------------|
| Tip Raw Material:        | Brass Nickel Plated                    |
| Ball Raw Material:       | Tungsten Carbide                       |
| Ball diameter:           | 1 mm                                   |
| Tube:                    | White                                  |
| Cap:                     |                                        |
| Ink:                     | Blue / Black<br>On request Red / Green |
| Packing unit:            | 1215 pieces                            |
| Weight per packing unit: | 1,25 Kg                                |